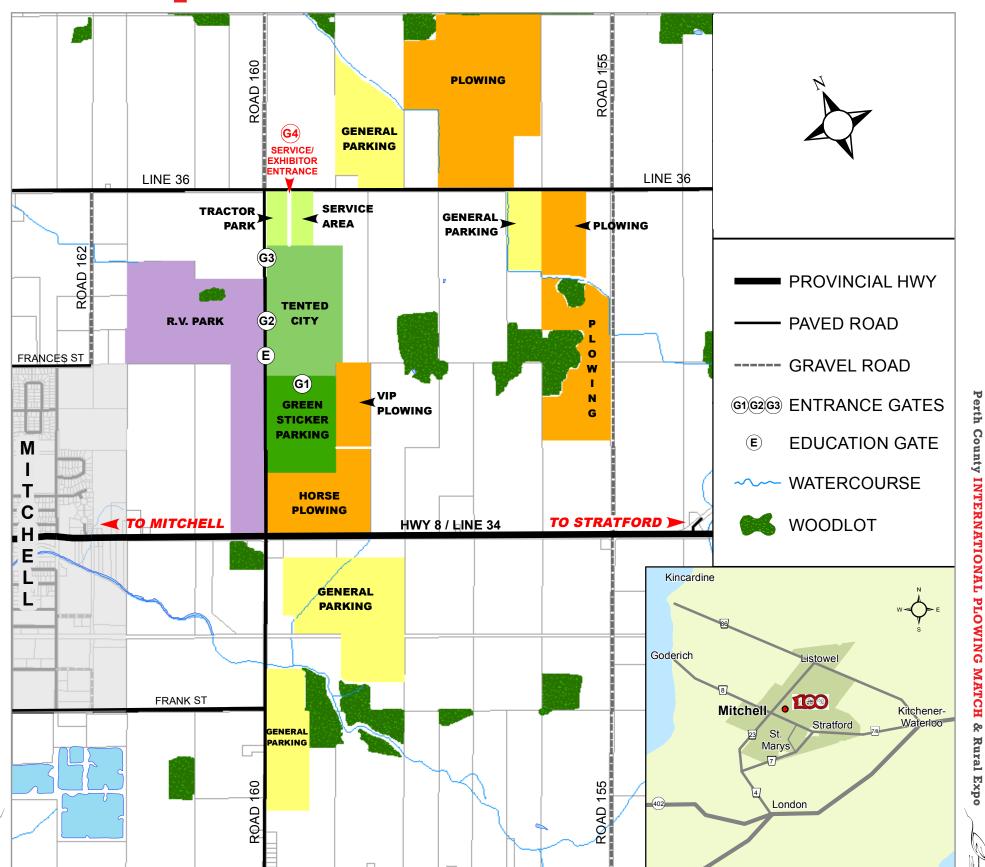

#### PLOWING SCHEDULE

Morning - 10am Afternoon - 11am Tours to Plowing Fields will leave from Gate 1 (for Horse Plowing, VIP and Queen of the Furrow) and Gate 3 (for All Tractor Plowing Classes).

#### **PLOWING SCHEDULE**

Morning - 10am Afternoon - 11am

Tours to Plowing Fields will leave from Gate 1 (for Horse Plowing, VIP and Queen of the Furrow) and Gate 3 (for All Tractor Plowing Classes).